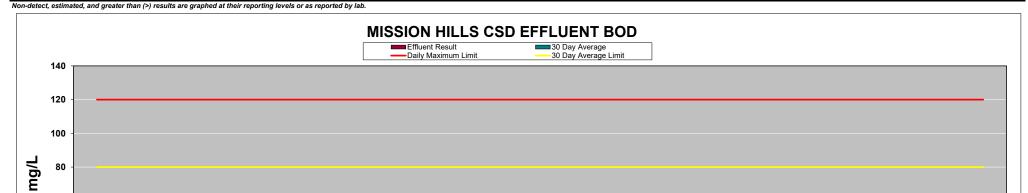

### MISSION HILLS CSD EFFLUENT BOD (mg/L)

| MONTH                | 7/24/2019 | 10/9/2019 | 1/8/2020 | 4/15/2020 | 7/15/2020 | 10/14/2020 | 1/20/2021 | 4/21/2021 | 7/28/2021 | 11/3/2021 | 1/5/2022 | 4/11/2022 | 7/6/2022 | 10/3/2022 | Q1-2023 | Q2-2023 | Q3-2023 | Q4-2023 | Q1-2024 | Q2-2024 |
|----------------------|-----------|-----------|----------|-----------|-----------|------------|-----------|-----------|-----------|-----------|----------|-----------|----------|-----------|---------|---------|---------|---------|---------|---------|
| Daily Maximum Limit  | 120       | 120       | 120      | 120       | 120       | 120        | 120       | 120       | 120       | 120       | 120      | 120       | 120      | 120       | 120     | 120     | 120     | 120     | 120     | 120     |
| 30 Day Average Limit | 80        | 80        | 80       | 80        | 80        | 80         | 80        | 80        | 80        | 80        | 80       | 80        | 80       | 80        | 80      | 80      | 80      | 80      | 80      | 80      |
| Effluent Result      | 7         | 15        | 11       | >40       | 13        | 27         | 27        | 10        | 13        | <4.0      | 17       | 11        | <4.0     | 26        |         |         |         |         |         |         |
| 30 Day Average       | 7         | 15        | 11       | >40       | 13        | 27         | 27        | 10        | 13        | <4.0      | 17       | 11        | <4.0     | 26        |         |         |         |         |         |         |