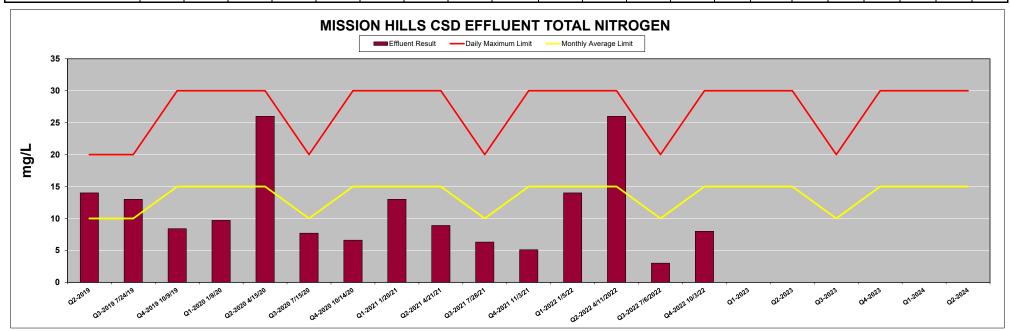

### MISSION HILLS CSD EFFLUENT TOTAL NITROGEN (mg/L)

| MONTH                 | 7/24/2019 | 8/20/2019 | 10/9/2019 | 1/8/2020 | 4/15/2020 | 7/15/2020 | 10/14/2020 | 1/20/2021 | 4/21/2021 | 7/28/2021 | 11/3/2021 | 1/5/2022 | 4/11/2022 | 7/6/2022 | 10/3/2022 | Q1-2023 | Q2-2023 | Q3-2023 | Q4-2023 | Q1-2024 | Q2-2024 |
|-----------------------|-----------|-----------|-----------|----------|-----------|-----------|------------|-----------|-----------|-----------|-----------|----------|-----------|----------|-----------|---------|---------|---------|---------|---------|---------|
| Daily Maximum Limit   | 20        | 20        | 30        | 30       | 30        | 20        | 30         | 30        | 30        | 20        | 30        | 30       | 30        | 20       | 30        | 30      | 30      | 20      | 30      | 30      | 30      |
| Monthly Average Limit | 10        | 10        | 15        | 15       | 15        | 10        | 15         | 15        | 15        | 10        | 15        | 15       | 15        | 10       | 15        | 15      | 15      | 10      | 15      | 15      | 15      |
| Effluent Result       | 14        | 13        | 8         | 10       | 26        | 8         | 7          | 13        | 9         | 6         | 5         | 14       | 26        | 3        | 8         |         |         |         |         |         |         |