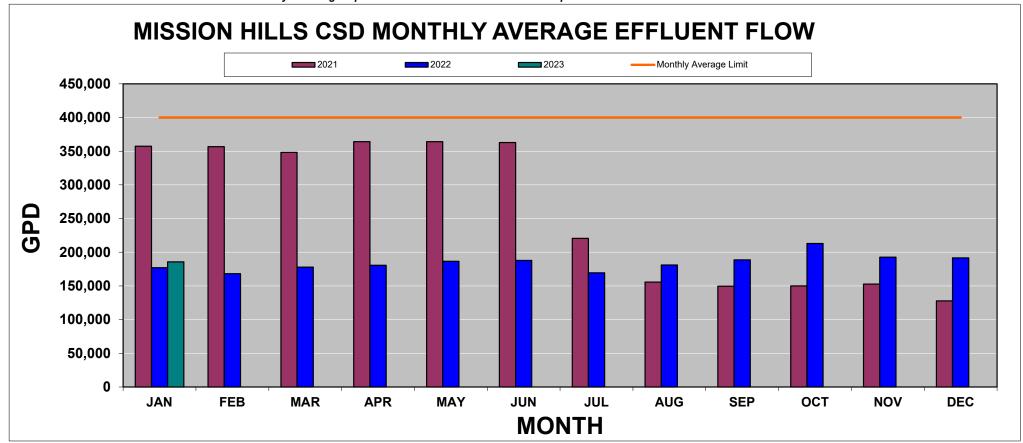

### MISSION HILLS CSD MONTHLY AVERAGE EFFLUENT FLOW (GPD)

| MONTH                 | JAN     | FEB     | MAR     | APR     | MAY     | JUN     | JUL     | AUG     | SEP     | ОСТ     | NOV     | DEC     |
|-----------------------|---------|---------|---------|---------|---------|---------|---------|---------|---------|---------|---------|---------|
| Monthly Average Limit | 400,000 | 400,000 | 400,000 | 400,000 | 400,000 | 400,000 | 400,000 | 400,000 | 400,000 | 400,000 | 400,000 | 400,000 |
| 2021                  | 357,387 | 356,786 | 348,300 | 364,137 | 364,059 | 362,893 | 220,668 | 155,799 | 149,498 | 149,936 | 152,728 | 127,829 |
| 2022                  | 177,041 | 168,115 | 177,989 | 180,559 | 186,491 | 187,850 | 169,490 | 181,125 | 188,697 | 212,966 | 192,728 | 191,717 |
| 2023                  | 185,814 |         |         |         |         |         |         |         |         |         |         |         |

July 2021- Sept. 2022 Recycle flow was removed from total effluent flow.

Jan 2021- Jun 2021 inacurrate Flo-dar meter readings

Flows from 2020 are estimated based on total monthly discharge reported in the 2020 Annual Volumetric Report.