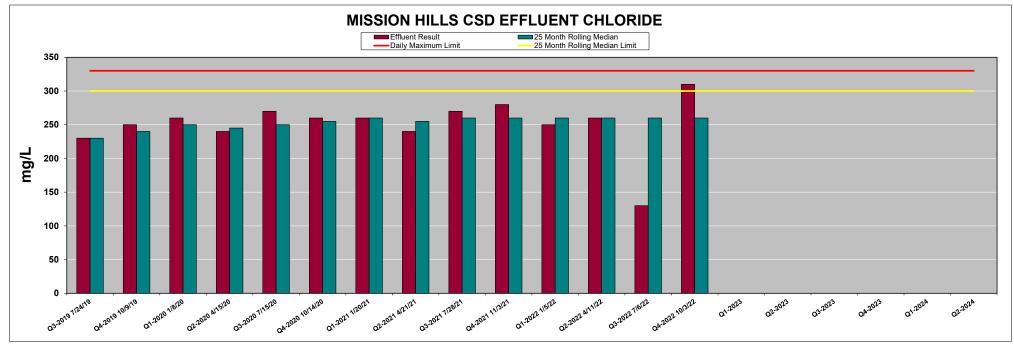

### MISSION HILLS CSD EFFLUENT CHLORIDE (mg/L)

| MONTH                         | 7/24/2019 | 10/9/2019 | 1/8/2020 | 4/15/2020 | 7/15/2020 | 10/14/2020 | 1/20/2021 | 4/21/2021 | 7/28/2021 | 11/3/2021 | 1/5/2022 | 4/11/2022 | 7/6/2022 | 10/3/2022 | Q1-2023 | Q2-2023 | Q3-2023 | Q4-2023 | Q1-2024 | Q2-2024 |
|-------------------------------|-----------|-----------|----------|-----------|-----------|------------|-----------|-----------|-----------|-----------|----------|-----------|----------|-----------|---------|---------|---------|---------|---------|---------|
| Daily Maximum Limit           | 330       | 330       | 330      | 330       | 330       | 330        | 330       | 330       | 330       | 330       | 330      | 330       | 330      | 330       | 330     | 330     | 330     | 330     | 330     | 330     |
| 25 Month Rolling Median Limit | 300       | 300       | 300      | 300       | 300       | 300        | 300       | 300       | 300       | 300       | 300      | 300       | 300      | 300       | 300     | 300     | 300     | 300     | 300     | 300     |
| Effluent Result               | 230       | 250       | 260      | 240       | 270       | 260        | 260       | 240       | 270       | 280       | 250      | 260       | 130      | 310       |         |         |         |         |         |         |
| 25 Month Rolling Median       | 230       | 240       | 250      | 245       | 250       | 255        | 260       | 255       | 260       | 260       | 260      | 260       | 260      | 260       |         |         |         |         |         |         |