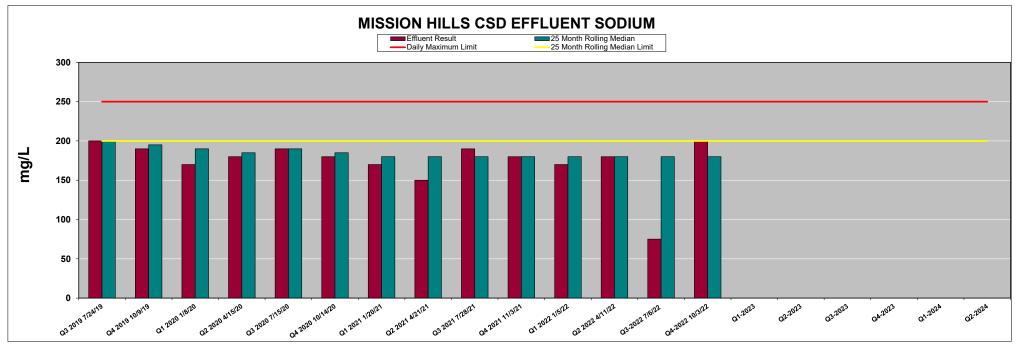

### MISSION HILLS CSD EFFLUENT SODIUM (mg/L)

| MONTH                         | 7/24/2019 | 10/9/2019 | 1/8/2020 | 4/15/2020 | 7/15/2020 | 10/14/2020 | 1/20/2021 | 4/21/2021 | 7/28/2021 | 11/3/2021 | 1/5/2022 | 4/11/2022 | 7/6/2022 | 10/3/2022 | Q1-2023 | Q2-2023 | Q3-2023 | Q4-2023 | Q1-2024 | Q2-2024 |
|-------------------------------|-----------|-----------|----------|-----------|-----------|------------|-----------|-----------|-----------|-----------|----------|-----------|----------|-----------|---------|---------|---------|---------|---------|---------|
| Daily Maximum Limit           | 250       | 250       | 250      | 250       | 250       | 250        | 250       | 250       | 250       | 250       | 250      | 250       | 250      | 250       | 250     | 250     | 250     | 250     | 250     | 250     |
| 25 Month Rolling Median Limit | 200       | 200       | 200      | 200       | 200       | 200        | 200       | 200       | 200       | 200       | 200      | 200       | 200      | 200       | 200     | 200     | 200     | 200     | 200     | 200     |
| Effluent Result               | 200       | 190       | 170      | 180       | 190       | 180        | 170       | 150       | 190       | 180       | 170      | 180       | 75       | 200       |         |         |         |         |         |         |
| 25 Month Rolling Median       | 200       | 195       | 190      | 185       | 190       | 185        | 180       | 180       | 180       | 180       | 180      | 180       | 180      | 180       |         | •       |         |         |         |         |