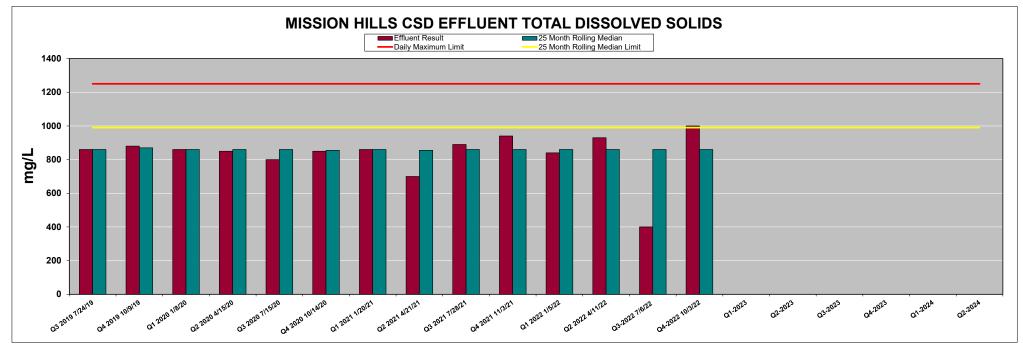

### MISSION HILLS CSD EFFLUENT TOTAL DISSOLVED SOLIDS (mg/L)

| MONTH                         | 7/24/2019 | 10/9/2019 | 1/8/2020 | 4/15/2020 | 7/15/2020 | 10/14/2020 | 1/20/2021 | 4/21/2021 | 7/28/2021 | 11/3/2021 | 1/5/2022 | 4/11/2022 | 7/6/2022 | 10/3/2022 | Q1-2023 | Q2-2023 | Q3-2023 | Q4-2023 | Q1-2024 | Q2-2024 |
|-------------------------------|-----------|-----------|----------|-----------|-----------|------------|-----------|-----------|-----------|-----------|----------|-----------|----------|-----------|---------|---------|---------|---------|---------|---------|
| Daily Maximum Limit           | 1,250     | 1,250     | 1,250    | 1,250     | 1,250     | 1,250      | 1,250     | 1,250     | 1,250     | 1,250     | 1,250    | 1,250     | 1,250    | 1,250     | 1,250   | 1,250   | 1,250   | 1,250   | 1,250   | 1,250   |
| 25 Month Rolling Median Limit | 990       | 990       | 990      | 990       | 990       | 990        | 990       | 990       | 990       | 990       | 990      | 990       | 990      | 990       | 990     | 990     | 990     | 990     | 990     | 990     |
| Effluent Result               | 860       | 880       | 860      | 850       | 800       | 850        | 860       | 700       | 890       | 940       | 840      | 930       | 400      | 1,000     |         |         |         |         |         |         |
| 25 Month Rolling Median       | 860       | 870       | 860      | 860       | 860       | 855        | 860       | 855       | 860       | 860       | 860      | 860       | 860      | 860       |         |         |         |         |         |         |