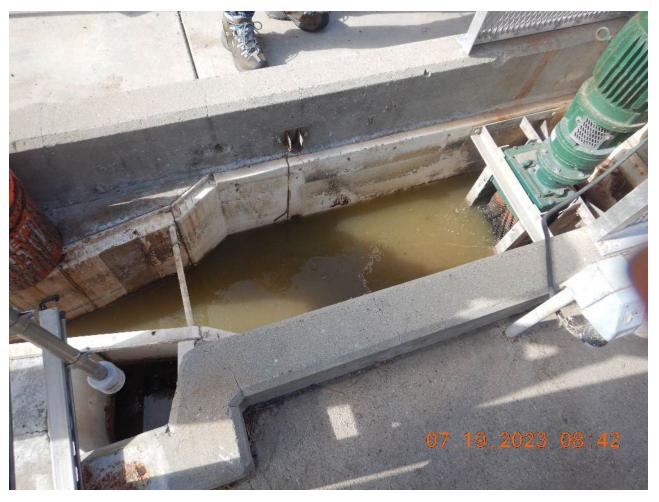

#### **MAP AND PHOTOS**

Figure 1. Overview of Mission Hills CSD WWTP. Rucker Ponds not shown.

Photo 1. Influent stilling well with ultrasonic flow meter and an in-channel comminutor.

Photos 2 and 3. In channel Auger Monster grinder, screener, and compactor.

The Facility is currently designed for 400,000 GPD of treatment capacity and 570,000 GPD of disposal capacity. The Facility is permitted for 400,000 GPD and is currently processing approximately 250,000 GPD. In Mission Hills, wastewater flows by gravity to the Facility. In Mesa Oaks, the Bluffs, and Lane's End the wastewater flows from the homes via gravity to the Purisima pumping station, then pumped into a forced main into the Facility. Wastewater from each wastewater collection line is combined in a manhole onsite at the Facility. The Facility's headworks consists of a main influent channel with a comminutor, a small sump area for grit collection, followed by a stilling well with ultrasonic flow meter and an in-channel auger screen for trash removal. Wastewater flows by gravity away from the headworks to the first of two lined biological treatment ponds arranged in series. Both ponds have been retrofitted with a surface aerators (bubbler diffuser system) with air supplied by two electric blowers. The two treatment ponds also contain several floating aerators for oxygen optimization. The first pond has been retrofitted with baffles that extend to approximately eighty percent of the pond depth and provide extended detention time. A small pump and piping system recycles pond two effluent back to influent of pond one at a rate of approximately ten percent of the influent flow; this serves as an operational control strategy for nitrification/denitrification. Following the two treatment ponds the Facility utilizes five percolation ponds for effluent disposal. Three additional disposal ponds are located just over the hill off Rucker Road.