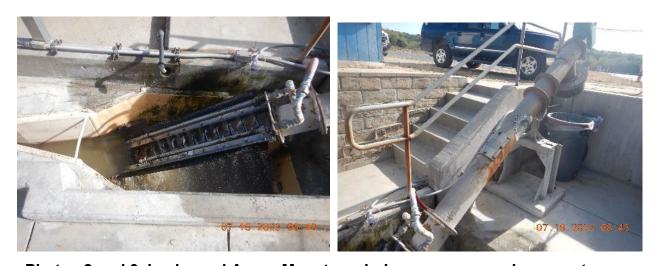

#### INSPECTION OBSERVATIONS AND DISCUSSIONS

Water Board staff (staff) met Mission Hill CSD representatives and began our inspection of the Facility. We observed the headworks, biological treatment ponds (1 and 2), percolation ponds (3 through 5), and the water laboratory area. CSD representatives pointed out new valves installed at Pond 1 and informed staff that there are still more valves that need to be replaced so that they can control the flow of wastewater to individual percolation ponds.

Duckweed covered the majority of Pond 2's surface and excessive vegetation was observed on the banks of all the unlined percolation ponds. CSD representatives must control pond bank vegetation to suppress the creation of animal habitats subsequently compromising the structural integrity of the banks. Recent excessive rain events have caused the erosion of the pond banks in similar circumstances at other wastewater treatment facilities.