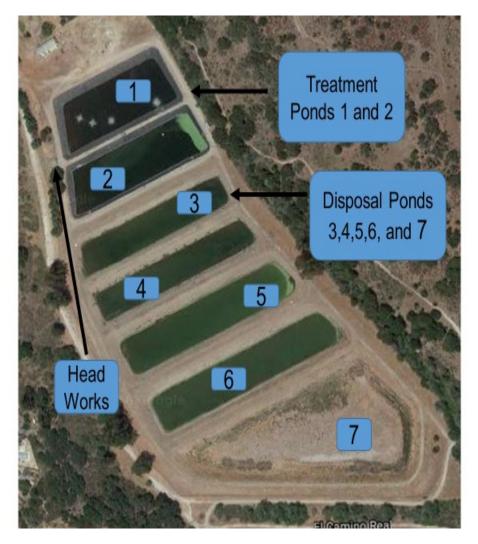

#### **MAP AND PHOTOS**

Figure 1. Overview of Mission Hills CSD WWTP. Rucker Ponds not shown.

Photo 1. Influent stilling well with ultrasonic flow meter and an in-channel comminutor.

Photos 2 and 3. In channel Auger Monster grinder, screener, and compactor.

The Facility is currently designed for 400,000 GPD of treatment capacity and 570,000 GPD of disposal capacity. The Facility is permitted for 400,000 GPD and is currently processing approximately 250,000 GPD. In Mission Hills, wastewater flows by gravity to the Facility. In Mesa Oaks, the Bluffs, and Lane's End the wastewater flows from the homes via gravity to the Purisima pumping station, then pumped into a forced main into the Facility. Wastewater from each wastewater collection line is combined in a manhole onsite at the Facility. The Facility's headworks consists of a main influent channel with a comminutor, a small sump area for grit collection, followed by a stilling well with ultrasonic flow meter and an in-channel auger screen for trash removal. Wastewater flows by gravity away from the headworks to the first of two lined biological treatment ponds arranged in series. Both ponds have been retrofitted with a surface aerators (bubbler diffuser system) with air supplied by two electric blowers. The two treatment ponds also contain several floating aerators for oxygen optimization. The first pond has been retrofitted with baffles that extend to approximately eighty percent of the pond depth and provide extended detention time. A small pump and piping system recycles pond two effluent back to influent of pond one at a rate of approximately ten percent of the influent flow; this serves as an operational control strategy for nitrification/denitrification. Following the two treatment ponds the Facility utilizes five percolation ponds for effluent disposal. Three additional disposal ponds are located just over the hill off Rucker Road.