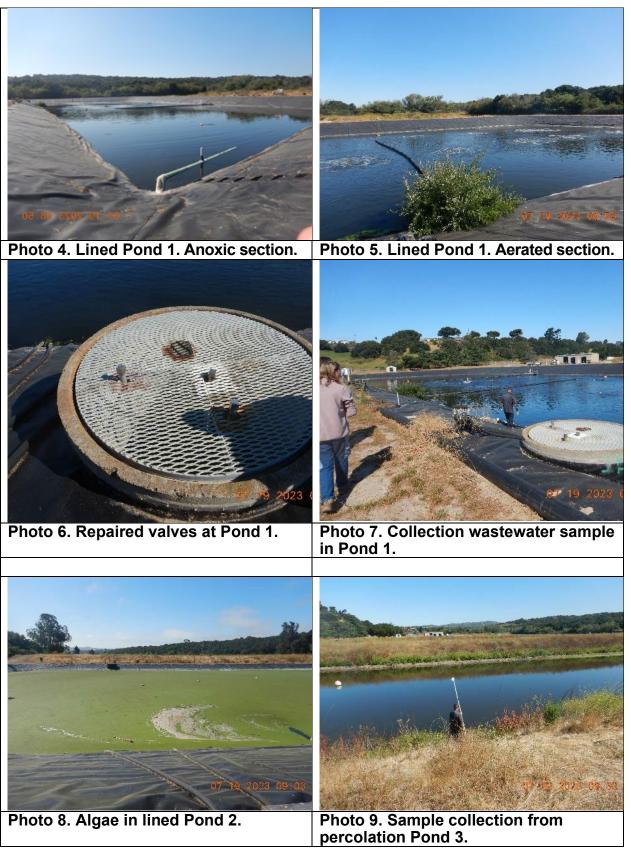

#### INSPECTION OBSERVATIONS AND DISCUSSIONS

Water Board staff (staff) met Mission Hill CSD representatives and began our inspection of the Facility. We observed the headworks, biological treatment ponds (1 and 2), percolation ponds (3 through 5), and the water laboratory area. CSD representatives pointed out new valves installed at Pond 1 and informed staff that there are still more valves that need to be replaced so that they can control the flow of wastewater to individual percolation ponds.

Duckweed covered the majority of Pond 2's surface and excessive vegetation was observed on the banks of all the unlined percolation ponds. CSD representatives must control pond bank vegetation to suppress the creation of animal habitats subsequently compromising the structural integrity of the banks. Recent excessive rain events have caused the erosion of the pond banks in similar circumstances at other wastewater treatment facilities.

The CSD representatives demonstrated how and where they collect their weekly composite settleable solids sample from the percolation ponds. Staff noted that the composite sample includes wastewater from Ponds 1 and 2. The monitoring and reporting program requires that a composite effluent sample be collected from Ponds 3 through 7 therefore, CSD representatives should not collect water samples from Ponds 1 and 2 for the weekly settleable solids sample.